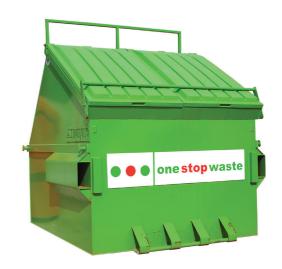

## **FEL - Front End Loader**

The Front-End-Loader (FEL) Service is one of the most efficient collection services for larger volumes of light compactable general mixed waste and recyclables. This method empties the container on your site into the front of the vehicle, and immediately compacts the waste.

## Main benefits:-

- Colour Coding allows easy segregation of waste and recycling
- Flexible collection schedules to suit your requirements
- Ad-Hoc Next Day Service for Extra Collections
- Lockable to prevent fly tipping and improve security
- Forklift Pockets allows safe repositioning